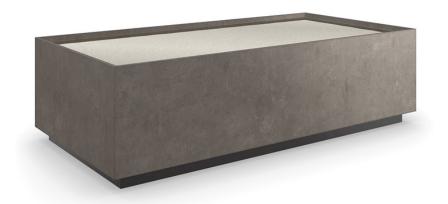

## DARK MATTER COCKTAIL TABLE

cla-423-402

**COLLECTION:** CARACOLE CLASSIC

**DIMENSIONS:** 60W x 30D x 17H

A designer go-to, this simple yet refined cocktail table adds depth and warm reflection in an alluring mix of materials and finishes. The same size and scale as our beloved Cocktail Couture table, it features a recessed antique mirrored top and overall broken leaf finish in Twilight Frost. A fade-away, Almost Black plinth base gives it a floating appearance. Style with a pair of our Dark Matter end tables to create a seating space with infinite shimmer and design potential.