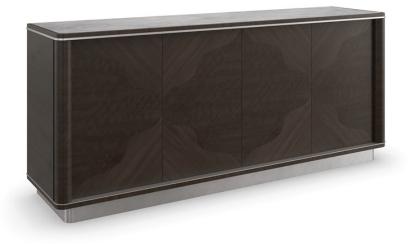

## FANCY FACE

cla-423-211

**COLLECTION:** CARACOLE CLASSIC

**DIMENSIONS:** 78.5W x 19.75D x 34H

With varying perspectives, this eye-catching sideboard is inspired by the infamous illusion known as Rubin's Vase. Door fronts feature an abstracted pattern created by a mix of dyed tupelo and eucalyptus veneers, complemented by a gray sintered stone top for durability and a luxe touch. For further reflection: a top wood bead and metal base in Polished Silver paint that creates a floating appearance. Its painted interior offers ample storage for entertaining essentials, with adjustable shelves and elegant, finger-pull drawers behind the center doors.