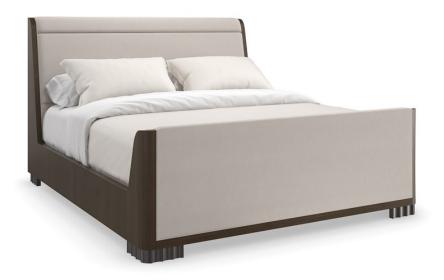

## SLOW WAVE KING BED

cla-423-123

#### **DIMENSIONS:** 81.25W x 95D x 54H

Inspired by neoclassical architecture, this contemporized sleigh bed features a comfortably canted headboard and clean-lined footboard, dressed in a faux slub silk that mimics microfluting found on other pieces in our collection. An Otter finish along the footboard and matching side rails adds warming contrast, punctuated by overscaled fluted legs in Dark Chocolate. Also available: fluted wing panels for a more commanding presence.