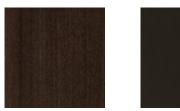

# caracole



## SLOW WAVE KING BED

cla-423-123

### **COLLECTION:** CARACOLE CLASSIC

#### AVAILABLE AS:

King Queen

#### **DIMENSIONS:** 81.25W x 95D x 54H

Inspired by neoclassical architecture, this contemporized sleigh bed features a comfortably canted headboard and clean-lined footboard, dressed in a faux slub silk that mimics microfluting found on other pieces in our collection. An Otter finish along the footboard and matching side rails adds warming contrast, punctuated by overscaled fluted legs in Dark Chocolate. Also available: fluted wing panels for a more commanding presence.

#### FINISH:



Otter

Dark Chocolate

#### FABRIC:



Performance