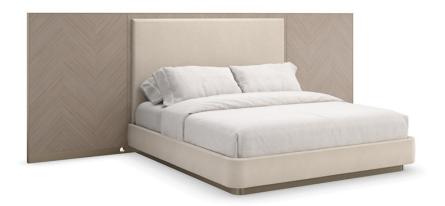

## ANTHOLOGY KG BED W/WINGS

cla-423-122

**COLLECTION:** CARACOLE CLASSIC

**AVAILABLE AS:** 

Queen King

**DIMENSIONS:** 163W x 88D x 57H

A storied collective of material and form, this classic bed introduces a calming neutral palette that is warm and inviting. Features paneled wings in Koto veneers with a Chevron pattern inspired by early Greek motifs, framing a parsons-style headboard dressed in a soft yet durable wool-like flannel. A metal spline in Brushed Gold lends separation and a hint of shimmer. Seemingly floating on a Brushed Gold plinth base, its sophisticated silhouette brings effortless elegance to bedroom interiors and guest suites.