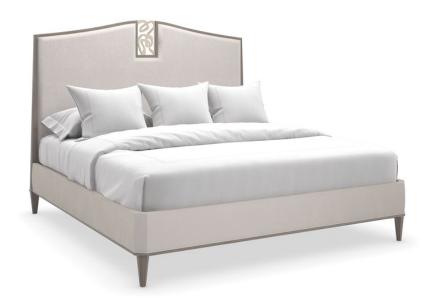

## CRESCENDO UPH KING BED

cla-422-121

**COLLECTION:** CARACOLE CLASSIC

**AVAILABLE AS:** 

Queen King

**DIMENSIONS:** 82.25W x 87.25D x 64H

With a nod to the Vienna Secession and influences of Art Nouveau, the Crescendo bed sets an expressive yet elegant tone. Features a free flowing design, inspired by the decorative dome and facia of Vienna's Golden Cabbage, cresting its softly arching, camel-style headboard. Dressed in a creamy micro-chenille fabric, this classic silhouette is framed by exposed wood trim in a complementary Cappuccino finish