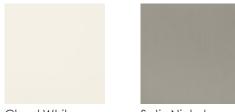

## caracole



## HERE TO SERVE

cla-421-461

**COLLECTION:** CARACOLE CLASSIC

**DIMENSIONS:** 46W x 19D x 42H

With its graceful shape and tactile appeal, this demilune bar is proof that good design makes the everyday extraordinary. Beautifully balanced on a Satin Nickel metal base, it features carved door fronts with a woven tile motif, inspired by an intricate pattern found on a marble stone hearth. Made for entertaining, this cabinet offers ample space for storage, including a single, soft-close drawer and glass shelf with lightly chamfered, polished edges.

**CONSTRUCTION:** Drawer Interior: | Between sides: 25.5 | Front of back to back of front: 12.375 at outside edge | top of bottom to top of side: 2.875

## FINISH:



Cloud White

Satin Nickel