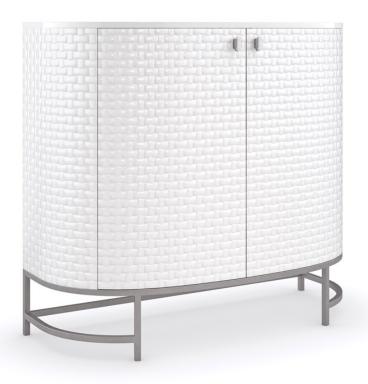

## HERE TO SERVE

cla-421-461

**COLLECTION:** CARACOLE CLASSIC

**DIMENSIONS:** 46W x 19D x 42H

With its graceful shape and tactile appeal, this demilune bar is proof that good design makes the everyday extraordinary. Beautifully balanced on a Satin Nickel metal base, it features carved door fronts with a woven tile motif, inspired by an intricate pattern found on a marble stone hearth. Made for entertaining, this cabinet offers ample space for storage, including a single, soft-close drawer and glass shelf with lightly chamfered, polished edges.