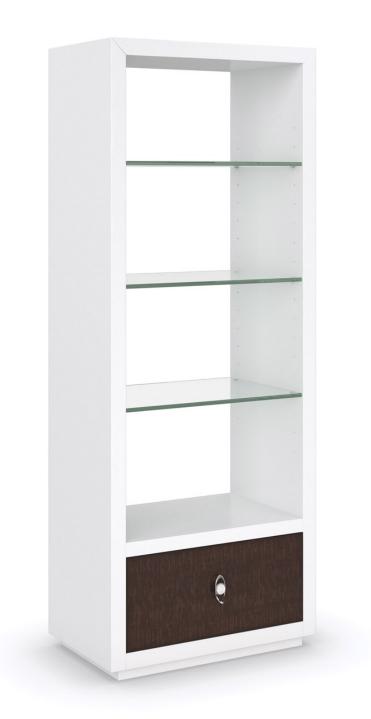

## caracole

**STACKED UP** 

cla-421-261 **COLLECTION:** CARACOLE CLASSIC

## DIMENSIONS: 30W x 18D x 78H

Open and airy with glass shelves and a Cloud White finish, this streamlined bookcase brings a refreshing design in a refined mix of materials. A single drawer in figured sycamore adds an organic element, with a jewelry-like drawer pull in Satin Nickel. Thoughtfully designed for work-from-home spaces and office interiors, it features three adjustable shelves and a bottom drawer for organizing files. Works beautifully with our multifunctional standing and sit-down desks, Open for Business and Down to Business.

**CONSTRUCTION:** Spacing between glass shelves: 14 5/16". | Bottom drawer interior: 24" between sides; 13 1/4" back of front to front of back; 10" top of bottom to top of sides.

## FINISH:

Cloud White

Brunette