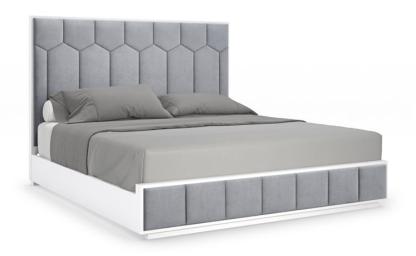

## HONEY I'M HOME - CALKING

cla-421-142

**COLLECTION:** CARACOLE CLASSIC

**AVAILABLE AS:** 

Queen King

California King

**DIMENSIONS:** 80.25W x 92.75D x 58H

Taking inspiration from the iconic honeycomb shape, this bed introduces an organic element that's soft and sophisticated. Framed in a calming Cloud White finish, its linear design seamlessly aligns with a channel-tufted headboard and footboard, expertly tailored in a plush, gray performance velvet. Features an adjustable rail height to accommodate most adjustable bed systems and platforms.

**CONSTRUCTION:** Mattress Opening: | 74"" between side rails | 85"" Front of headboard to back of footboard | Floor to top of slat: 9"" upper position | Floor to top of slat: 4 5/8"" lower position | Floor to top of side rail: 10.75 | Bed will accommodate most adjustable bed frame systems