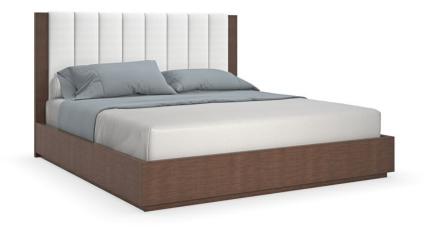

# **INNER PASSION - CAL KING**

cla-421-141

**COLLECTION:** CARACOLE CLASSIC

## AVAILABLE AS:

Queen King California King

#### DIMENSIONS: 81.5W x 90D x 56H

A fresh take on a classic architectural design, this exposed wood bed both punctuates and softens clean modern lines. Vertical channel tufting adds a striking detail in a light-toned performance fabric, framed by the warmth and natural texture of figured sycamore veneers in a Brunette finish. Features a slatted base that accommodates most adjustable beds.

**CONSTRUCTION:** Mattress Opening: | 74"" between side rails | 86"" Front of headboard to back of footboard | Floor to top of slat: 9"" upper position | Floor to top of slat: 4 5/8"" lower position | Floor to top of side rail: 12 | Bed will accommodate most adjustable bed frame systems