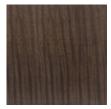

L KING**

cla-421-141

**COLLECTION:** CARACOLE CLASSIC

## AVAILABLE AS:

Queen King California King

#### DIMENSIONS: 81.5W x 90D x 56H

A fresh take on a classic architectural design, this exposed wood bed both punctuates and softens clean modern lines. Vertical channel tufting adds a striking detail in a light-toned performance fabric, framed by the warmth and natural texture of figured sycamore veneers in a Brunette finish. Features a slatted base that accommodates most adjustable beds.

**CONSTRUCTION:** Mattress Opening: | 74"" between side rails | 86"" Front of headboard to back of footboard | Floor to top of slat: 9"" upper position | Floor to top of slat: 4 5/8"" lower position | Floor to top of side rail: 12 | Bed will accommodate most adjustable bed frame systems

### FINISH:



Brunette

# FABRIC:



2854-35CC-P Performance