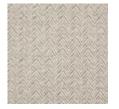

**COLLECTION:** CARACOLE CLASSIC

## AVAILABLE AS:

Queen King California King

#### DIMENSIONS: 81.5W x 90D x 56H

A fresh take on a classic architectural design, this exposed wood bed both punctuates and softens clean modern lines. Vertical channel tufting adds a striking detail in a light-toned performance fabric, framed by the warmth and natural texture of figured sycamore veneers in a Brunette finish. Features a slatted base that accommodates most adjustable beds.

**CONSTRUCTION:** Mattress Opening: | 74"" between side rails | 86"" Front of headboard to back of footboard | Floor to top of slat: 9"" upper position | Floor to top of slat: 4 5/8"" lower position | Floor to top of side rail: 12 | Bed will accommodate most adjustable bed frame systems

### FINISH:



Brunette

# FABRIC:



2854-35CC-P Performance