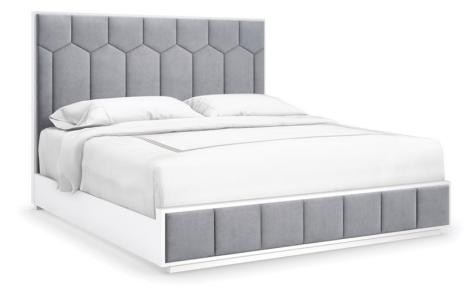

## HONEY I'M HOME - KING

cla-421-122

**COLLECTION:** CARACOLE CLASSIC

### AVAILABLE AS:

King Queen California King

#### DIMENSIONS: 80.25W x 88.75D x 58H

Taking inspiration from the iconic honeycomb shape, this bed introduces an organic element that's soft and sophisticated. Framed in a calming Cloud White finish, its linear design seamlessly aligns with a channel-tufted headboard and footboard, expertly tailored in a plush, gray performance velvet. Features an adjustable rail height to accommodate most adjustable bed systems and platforms.

**CONSTRUCTION:** Mattress Opening: | 78<sup>""</sup> between side rails | 81<sup>""</sup> Front of headboard to back of footboard | Floor to top of slat: 9<sup>""</sup> upper position | Floor to top of slat: 4 5/8<sup>""</sup> lower position | Floor to top of side rail: 10.75 | Bed will accommodate most adjustable bed frame systems

### FINISH:

Cloud\_White

FABRIC:

2837-70CC-P Performance