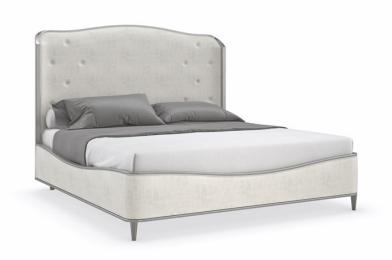

## **CLEAR THE AIR - QUEEN**

cla-421-103

**COLLECTION:** CARACOLE CLASSIC

### **AVAILABLE AS:**

Queen King

California King

**DIMENSIONS:** 66W x 88D x 63H

Soft, flowing lines and gentle curves make this upholstered bed complementary to many styles, while having an influential presence of its own. Button-pull details and an exposed wood frame in Silver Charm paint accentuate the headboard's slight wing shape. Exquisitely tailored in a neutral performance linen for a luxurious look that's easy to care for. Features adjustable slats to allow for a range of mattress and boxspring thicknesses.

**CONSTRUCTION:** Mattress Opening: | 62.625"" between side rails | 82.375"" Front of headboard to back of footboard | Floor to top of slat: 10.75"" upper position | Floor to top of slat: 7.75" lower position | Floor to top of side rail: 15.375 to 18.25 | Bed will accommodate most adjustable bed frame systems