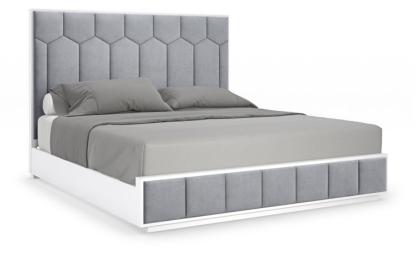

# HONEY I'M HOME - QUEEN

cla-421-102

**COLLECTION:** CARACOLE CLASSIC

### AVAILABLE AS:

Queen King California King

#### DIMENSIONS: 64.25W x 88.75D x 58H

Taking inspiration from the iconic honeycomb shape, this bed introduces an organic element that's soft and sophisticated. Framed in a calming Cloud White finish, its linear design seamlessly aligns with a channel-tufted headboard and footboard, expertly tailored in a plush, gray performance velvet. Features an adjustable rail height to accommodate most adjustable bed systems and platforms.

**CONSTRUCTION:** Mattress Opening: | 62"" between side rails | 81"" Front of headboard to back of footboard | Floor to top of slat: 9"" upper position | Floor to top of slat: 4 5/8"" lower position | Floor to top of side rail: 10.75 | Bed will accommodate most adjustable bed frame systems