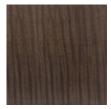

## AVAILABLE AS:

Queen King California King

#### **DIMENSIONS:** 65.5W x 86D x 56H

A fresh take on a classic architectural design, this exposed wood bed both punctuates and softens clean modern lines. Vertical channel tufting adds a striking detail in a light-toned performance fabric, framed by the warmth and natural texture of figured sycamore veneers in a Brunette finish. Features a slatted base that accommodates most adjustable beds.

**CONSTRUCTION:** Mattress Opening: | 62<sup>iiii</sup> between side rails | 82<sup>iiii</sup> Front of headboard to back of footboard | Floor to top of slat: 9<sup>iiii</sup> upper position | Floor to top of slat: 4 5/8<sup>iiii</sup> lower position | Floor to top of side rail: 12 | Bed will accommodate most adjustable bed frame systems

### FINISH:



Brunette

# FABRIC:



2854-35CC-P Performance