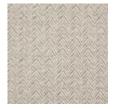

n King California King

#### **DIMENSIONS:** 65.5W x 86D x 56H

A fresh take on a classic architectural design, this exposed wood bed both punctuates and softens clean modern lines. Vertical channel tufting adds a striking detail in a light-toned performance fabric, framed by the warmth and natural texture of figured sycamore veneers in a Brunette finish. Features a slatted base that accommodates most adjustable beds.

**CONSTRUCTION:** Mattress Opening: | 62<sup>iiii</sup> between side rails | 82<sup>iiii</sup> Front of headboard to back of footboard | Floor to top of slat: 9<sup>iiii</sup> upper position | Floor to top of slat: 4 5/8<sup>iiii</sup> lower position | Floor to top of side rail: 12 | Bed will accommodate most adjustable bed frame systems

### FINISH:



Brunette

# FABRIC:



2854-35CC-P Performance