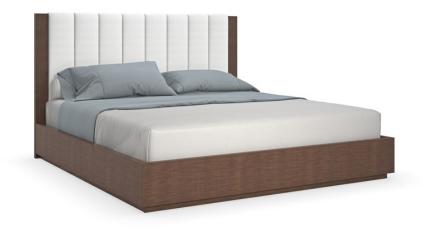

# **INNER PASSION - QUEEN**

cla-421-101

**COLLECTION:** CARACOLE CLASSIC

#### **DIMENSIONS:** 65.5W x 86D x 56H

A fresh take on a classic architectural design, this exposed wood bed both punctuates and softens clean modern lines. Vertical channel tufting adds a striking detail in a light-toned performance fabric, framed by the warmth and natural texture of figured sycamore veneers in a Brunette finish. Features a slatted base that accommodates most adjustable beds.

**CONSTRUCTION:** Mattress Opening: | 62<sup>iiii</sup> between side rails | 82<sup>iiii</sup> Front of headboard to back of footboard | Floor to top of slat: 9<sup>iiii</sup> upper position | Floor to top of slat: 4 5/8<sup>iiii</sup> lower position | Floor to top of side rail: 12 | Bed will accommodate most adjustable bed frame systems