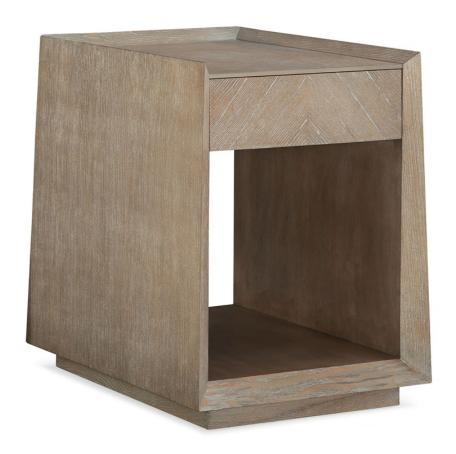

## **BRIDGES**

cla-420-418

**COLLECTION:** CARACOLE CLASSIC

**DIMENSIONS:** 21W x 27D x 27.5H

Every statement sofa needs a perfect mate by its side and this one is a head-turner. Boasting an architecturally informed silhouette, the Bridges side table stands on its own with true design merit. Each elegant plane in its structured shape is highlighted with the natural warmth of Ash Driftwood veneers finished with exquisite touches of Sundance Gold metal accents. A drawer and open storage area make this distinctive piece an essential for any well-designed living space.

**CONSTRUCTION:** Case is 19"" wide at top and tapers to 21"" wide. | Open storage: 18' x 30'" x 17"". | Open back.