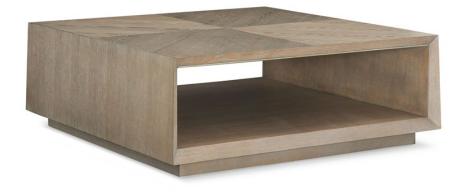

## BOXCAR

cla-420-4012

**COLLECTION:** CARACOLE CLASSIC

DIMENSIONS: 48W x 48D x 17H

As the center of your conversation area, the Boxcar cocktail table lends authentic warmth and character. Its clean geometric lines are brought to life with the organic beauty of Ash Driftwood veneers formed in an artistic alternating pattern across the tabletop. Designed with an open storage area, this cocktail table's timeless form is bolstered by thoughtful functionality—creating just the place to stow magazines or a favorite knitted throw. Highlights of a Sundance Gold finish peek through in metal accents that add another layer of luxe.