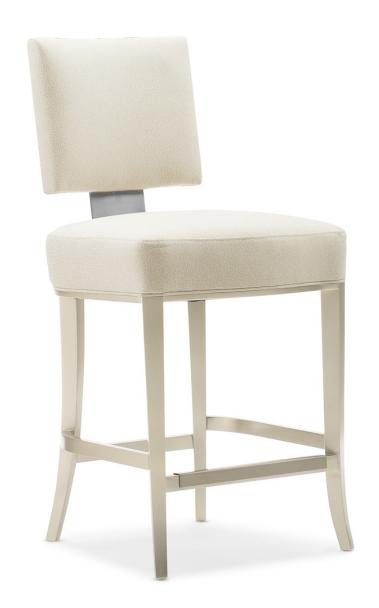

## RESERVED SEATING COUNTER STOOL

cla-420-314

COLLECTION: CARACOLE CLASSIC

**DIMENSIONS:** 19.75W x 22D x 39.75H

Update the look of your dining area with the pure sophistication of this chic counter stool and you'll never want to be anywhere else. Its contemporized shape is fully upholstered in a soft neutral and features a floating square back connected by a metal support finished in shimmering Lightly Brushed Chrome. An ideal

addition to any counter-height island or table it's framed in a Soft Silver Paint finish that lets its elegant character reflect the light from every vantage.

## FINISH:

Soft Silver Paint

## FABRIC:

3112-11CC