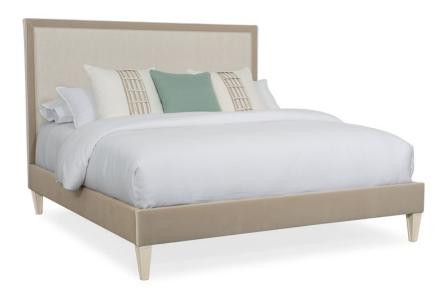

## LOVIE DOVIE - CAL KING

cla-420-143

**COLLECTION:** CARACOLE CLASSIC

### **AVAILABLE AS:**

Queen King

California King

**DIMENSIONS:** 80.5W x 92.5D x 59.5H

Thoughtfully designed for connoisseurs of comfort and style, this luxe upholstered bed completes any bedroom. Its plush, fabric-covered headboard is perfect for reading in bed or lying back to watch a favorite show. A coordinated upholstered footboard and siderails complete the look while adding a touch of contemporary appeal. Gorgeous tapered legs finished in Pearl Drop add another layer of beauty and an element of the unexpected. Together, the effect is one of understated glamour perfect for modern living.

**CONSTRUCTION:** Mattress Opening: 74"" x 86". | Floor to top of slat: low setting 9"; high setting 11.75" (Adjustable metal brackets). | Floor to bottom of side rail: 8"". | Floor to top of side rail: 16". | Will accommodate adjustable bed frame.