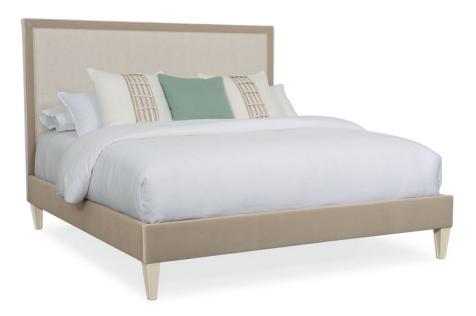

## **LOVIE DOVIE - KING**

cla-420-123

**COLLECTION:** CARACOLE CLASSIC

#### **AVAILABLE AS:**

King Queen

California King

**DIMENSIONS:** 80.5W x 85D x 59.5H

Thoughtfully designed for connoisseurs of comfort and style, this luxe upholstered bed completes any bedroom. Its plush, fabric-covered headboard is perfect for reading in bed or lying back to watch a favorite show. A coordinated upholstered footboard and siderails complete the look while adding a touch of contemporary appeal. Gorgeous tapered legs finished in Pearl Drop add another layer of beauty and an element of the unexpected. Together, the effect is one of understated glamour perfect for modern living.