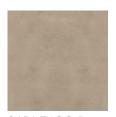

tfully designed for connoisseurs of comfort and style, this luxe upholstered bed completes any bedroom. Its plush, fabric-covered headboard is perfect for reading in bed or lying back to watch a favorite show. A coordinated upholstered footboard and siderails complete the look while adding a touch of contemporary appeal. Gorgeous tapered legs finished in Pearl Drop add another layer of beauty and an element of the unexpected. Together, the effect is one of understated glamour perfect for modern living.

**CONSTRUCTION:** Mattress Opening: 62"" x 82". | Floor to top of slat: low setting 9"; high setting 11.75" (Adjustable metal brackets). | Floor to bottom of side rail: 8"". | Floor to top of side rail: 16". | Will accommodate adjustable bed frame.

#### FINISH:



Pearl-Drop

### FABRIC:



2656-74CC-P Performance



2680-74CC-P Performance