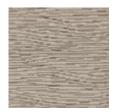

seurs of comfort and style, this luxe upholstered bed completes any bedroom. Its plush, fabric-covered headboard is perfect for reading in bed or lying back to watch a favorite show. A coordinated upholstered footboard and siderails complete the look while adding a touch of contemporary appeal. Gorgeous tapered legs finished in Pearl Drop add another layer of beauty and an element of the unexpected. Together, the effect is one of understated glamour perfect for modern living.

**CONSTRUCTION:** Mattress Opening: 62"" x 82". | Floor to top of slat: low setting 9"; high setting 11.75" (Adjustable metal brackets). | Floor to bottom of side rail: 8"". | Floor to top of side rail: 16". | Will accommodate adjustable bed frame.

#### FINISH:



Pearl-Drop

### FABRIC:



2656-74CC-P Performance



2680-74CC-P Performance