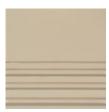

64.5W x 85D x 59.5H

Thoughtfully designed for connoisseurs of comfort and style, this luxe upholstered bed completes any bedroom. Its plush, fabric-covered headboard is perfect for reading in bed or lying back to watch a favorite show. A coordinated upholstered footboard and siderails complete the look while adding a touch of contemporary appeal. Gorgeous tapered legs finished in Pearl Drop add another layer of beauty and an element of the unexpected. Together, the effect is one of understated glamour perfect for modern living.

**CONSTRUCTION:** Mattress Opening: 62"" x 82". | Floor to top of slat: low setting 9"; high setting 11.75" (Adjustable metal brackets). | Floor to bottom of side rail: 8"". | Floor to top of side rail: 16". | Will accommodate adjustable bed frame.

#### FINISH:



Pearl-Drop

### FABRIC:



2656-74CC-P Performance



2680-74CC-P Performance