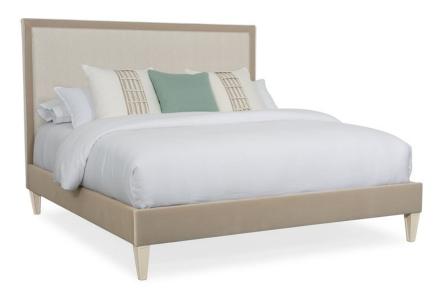

## **LOVIE DOVIE - QUEEN**

cla-420-103

**COLLECTION:** CARACOLE CLASSIC

#### **AVAILABLE AS:**

Queen King

California King

**DIMENSIONS:** 64.5W x 85D x 59.5H

Thoughtfully designed for connoisseurs of comfort and style, this luxe upholstered bed completes any bedroom. Its plush, fabric-covered headboard is perfect for reading in bed or lying back to watch a favorite show. A coordinated upholstered footboard and siderails complete the look while adding a touch of contemporary appeal. Gorgeous tapered legs finished in Pearl Drop add another layer of beauty and an element of the unexpected. Together, the effect is one of understated glamour perfect for modern living.

**CONSTRUCTION:** Mattress Opening: 62"" x 82". | Floor to top of slat: low setting 9"; high setting 11.75" (Adjustable metal brackets). | Floor to bottom of side rail: 8"". | Floor to top of side rail: 16". | Will accommodate adjustable bed frame.