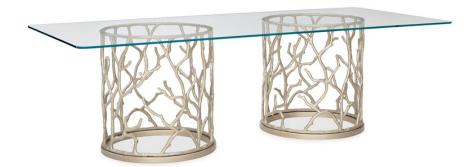

## **AROUND THE REEF**

cla-419-2016

**COLLECTION:** CARACOLE CLASSIC

DIMENSIONS: 100W x 44D x 30H

Bold and memorable, this stunning rectangular dining table captures the majestic splendor of the ocean. Like sculptures in cast metal, its two exquisitely crafted bases channel the beauty of a coral reef and the world beneath the surface of the water. Magnificent from every viewpoint, the distinctive design of this bold piece is highlighted with a Neutral Metallic finish that combines the beauty of silver and gold tones and blends seamlessly with both as well. A thick tempered-glass top makes it easy to see the beauty of this oneof-a-kind table while creating a dramatic dining space large enough to seat all your family and friends.