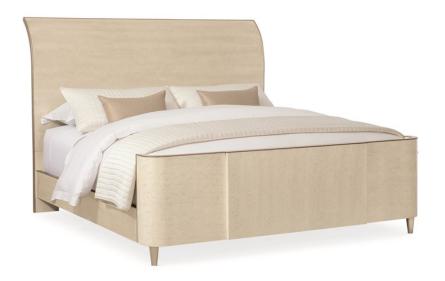

## **KEEP UNDER WRAPS**

cla-418-141

**COLLECTION:** CARACOLE CLASSIC

**AVAILABLE AS:** 

Queen King

California King

**DIMENSIONS:** 81 W x 97D x 60H

Svelte and sophisticated, this dreamy bed has style under wraps. Its shapely silhouette captures the glamour of old Hollywood while ensconcing you in style. Crafted of exotic mottled Anegre veneers, it wears an elegant Platinum Blonde finish trimmed in Golden Shimmer Paint. The subtle modern shaping of the headboard is stylish and supportive while the wraparound footboard takes elegance to new heights. Together, its clean lines and fashionable finishes combine to brilliant effect.

**CONSTRUCTION:** Headboard height: 60"". | Footboard height: 26"". | Floor to bottom of siderail/footboard: 5"". | Bedding support system at lowest setting: 7.500"". | Mattress opening: 74""W x 86""L.