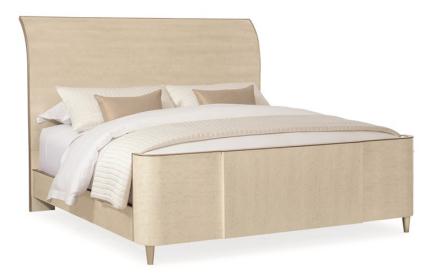

## **KEEP UNDER WRAPS**

cla-418-121

**COLLECTION:** CARACOLE CLASSIC

## AVAILABLE AS:

California King Queen King

DIMENSIONS: 81 W x 93D x 60H

Svelte and sophisticated, this dreamy bed has style under wraps. Its shapely silhouette captures the glamour of old Hollywood while ensconcing you in style. Crafted of exotic mottled Anegre veneers, it wears an elegant Platinum Blonde finish trimmed in Golden Shimmer Paint. The subtle modern shaping of the headboard is stylish and supportive while the wraparound footboard takes elegance to new heights. Together, its clean lines and fashionable finishes combine to brilliant effect.

**CONSTRUCTION:** Headboard height: 60<sup>IIII</sup>. | Footboard height: 26<sup>IIII</sup>. | Floor to bottom of siderail/footboard: 5<sup>IIII</sup>. | Bedding support system at lowest setting: 7.500<sup>IIII</sup>. | Mattress opening: 78<sup>IIII</sup>W x 82<sup>IIII</sup>L.