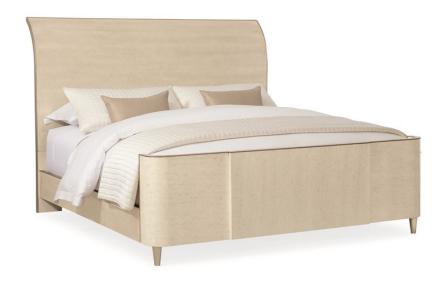

## **KEEP UNDER WRAPS**

cla-418-101

**COLLECTION:** CARACOLE CLASSIC

**AVAILABLE AS:** 

King

California King

Queen

**DIMENSIONS:** 65W x 93D x 60H

Svelte and sophisticated, this dreamy bed has style under wraps. Its shapely silhouette captures the glamour of old Hollywood while ensconcing you in style. Crafted of exotic mottled Anegre veneers, it wears an elegant Platinum Blonde finish trimmed in Golden Shimmer Paint. The subtle modern shaping of the headboard is stylish and supportive while the wraparound footboard takes elegance to new heights. Together, its clean lines and fashionable finishes combine to brilliant effect.

**CONSTRUCTION:** Headboard height: 60"". | Footboard height: 26"". | Floor to bottom of siderail/footboard: 5"". | Bedding support system at lowest setting: 7.500"". | Mattress opening: 62""W x 82""L.