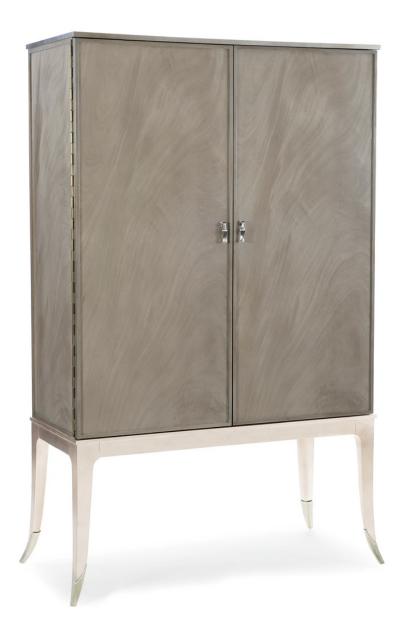

## HIGH AND MIGHTY

cla-417-511

**COLLECTION:** CARACOLE CLASSIC

## DIMENSIONS: 46.5W x 21D x 72H

Don't be surprised if you end up dreaming about this stunning statement-piece. Its curated look is the culmination of artfully inspired details and stylish elements. Behind its two doors is generous storage and well-engineered functionality, including storage drawers, bottle storage, and a pull-out shelf. Whether open or closed, the aesthetic is one of understated luxury.

**CONSTRUCTION:** Doors have piano hinges and open to about 180 degrees.