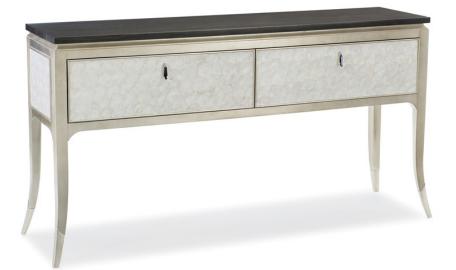

## SHELL IT LIKE IT IS

cla-417-215

**COLLECTION:** CARACOLE CLASSIC

## DIMENSIONS: 64W x 18D x 34H

Capturing the beauty of nature, this stunning piece offers a modern organic aesthetic. Its two drawer fronts and end panels boast exquisite Silver Capiz Shell and are framed in Soft Silver Leaf. In bold contrast, its top is finished in Midnight Maple over Black Curly Maple veneers and provides an ideal surface for displaying a vase or favorite finds. Each shapely leg wears a Soft Silver Leaf finish and is capped with a metal ferrule.

CONSTRUCTION: Depth at feet: 18"" | Depth at top: 16""