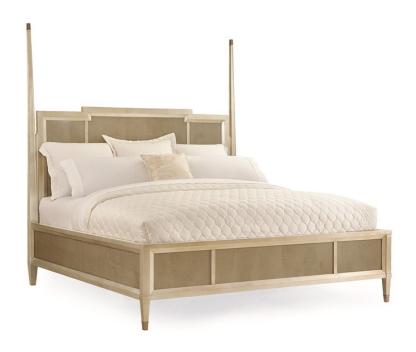

## **AFTER HOURS - QUEEN**

cla-417-109

**COLLECTION:** CARACOLE CLASSIC

## **AVAILABLE AS:**

California King

King Queen

**DIMENSIONS:** 67W x 87D x 88H

Waking up in this stylishly sophisticated poster bed makes greeting the morning easier. Splendid and stately, it adds presence to a bedroom while setting the tone for elegance. Its paneled headboard and footboard feature Fumed Figured Tiger Maple veneers and are finished to perfection in Smoke and accented with Taupe Silver Leaf. Metal ferrules and finials add a decorative touch that completes the look.

**CONSTRUCTION:** Floor to top of footboard and side rail: 21.500"". | Floor to bottom of footboard and side rail: 7.500"". | Headboard panel height: 63"". | Mattress opening: 62""W x 82""L.