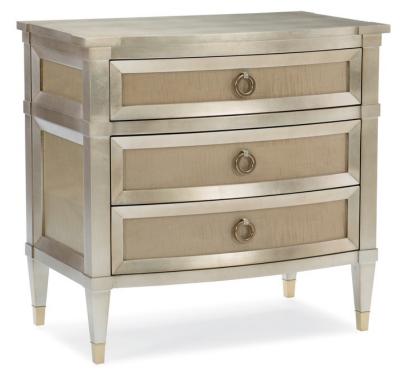

## EASY AS 123

cla-417-067

**COLLECTION:** CARACOLE CLASSIC

DIMENSIONS: 32W x 19D x 31H

An elegant storage solution, this three-drawer nightstand offers updated traditional styling that complements the design of any bedroom suite. Crafted of Fumed Figured Tiger Maple, it's finished in Smoke and features a Taupe Silver Leaf top. You'll enjoy the lovely silkscreen trellis pattern on the inside bottom of its top drawer every time you open it. Metal ferrules add a finishing touch and coordinate beautifully with other metallic finishes in the space.