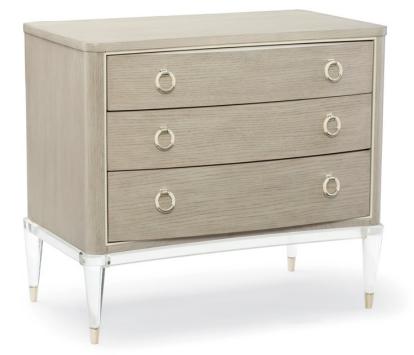

## FLOATING ON AIR

cla-416-062

**COLLECTION:** CARACOLE CLASSIC

DIMENSIONS: 32W x 19D x 28H

This three-drawer nightstand is a clear winner beside any dreamy bed. Convex drawers gracefully extend from a concave case of quarter-sawn oak and is finished in beautiful Heron Grey. A creamy white bead outlines the drawers for that designer touch. Custom, silver metal ring pulls are interlaced with soft, cream leather. Open the drawers to discover a clean Wedding Dress White palette with a decorative cane stencil on the interior bottoms. The whole cabinet floats off the ground on an acrylic base with clear legs tipped with Whisper of Gold ferrules.

**CONSTRUCTION:** Top drawer: 26.25""W x 11.25""D x 2""H. | Middle drawer: 26.25""W x 15.5""D x 2""H. | Bottom drawer: 26.25""W x 15.5""D x 3""H.