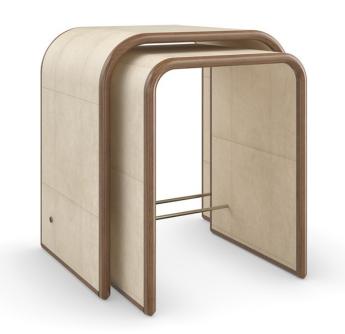

## **DELANO NESTING TABLES**

cla-023-471

**COLLECTION:** CARACOLE CLASSIC

## **DIMENSIONS:**

Fluid and functional with a refined coastal vibe, this set of nesting tables beautifully blends natural materials with calming neutral tones and texture. Wrapped in Ivory Parchment, its waterfall edges lend movement accentuated by a warm, Toasted Sycamore finish. Brushed Gold metal stretchers add a touch of luxe. Neatly tucked together, they make a graduated end table, or pull apart for extra surface when entertaining.

**CONSTRUCTION:** Tall Table: 22"" x 17"" x 24.5"" | Shorter Table: 18"" x 17"" x 22.5""