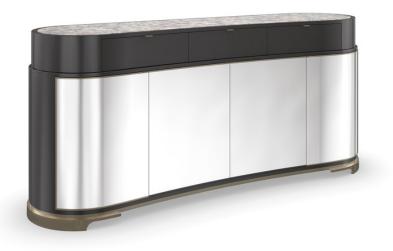

## **GLACE'**

cla-023-211

COLLECTION: CARACOLE CLASSIC

**DIMENSIONS:** 75W x 18D x 34.75H

With the iconic appeal of a polished metal ice bucket, this sleek sideboard mixes elegant design with unexpected materials. Its classic kidney bean shape is punctuated by an Almost Black finish and shimmering silver door fronts framed in a bead of Brushed Gold. More than just gloss and glamour, its spacious interior offers ample room for keeping entertaining essentials, and a Snow Fox stone top lends a luxe yet durable surface for serving and display.