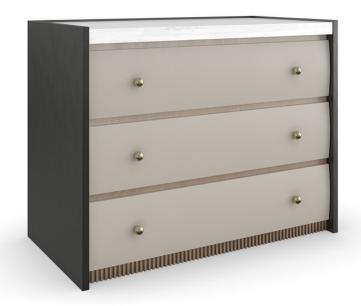

## **AVIGNON BRONZE NIGHTSTAND**

cla-023-065

**COLLECTION:** CARACOLE CLASSIC **DIMENSIONS:** 34W x 18D x 26.5H

With a rustic elegance reminiscent of rural France, this nightstand features tactile drawer fronts in a Rockport Burnished Adobe finish. Drawing the eye to its architectural design: a striated white onyx marble top, warmly contrasted by end panels in Craftsman Bronze Paint and an Antique Bronze Leaf dentil molding detail along the base. Features creamy Almond Milk-painted drawer interiors and ball hardware in Brushed Gold for an accentuating element that ties it to our Provence bed.