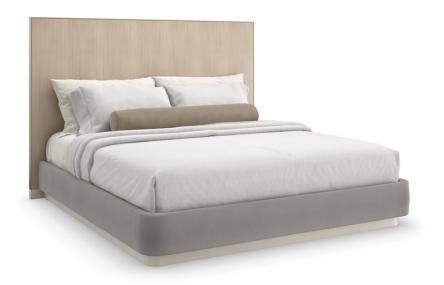

## DREAM CHASER KING BED

cla-022-123

**COLLECTION:** CARACOLE CLASSIC

**AVAILABLE AS:** 

Queen King

**DIMENSIONS:** 83W x 88D x 57H

Rich in material, yet restrained in form, the Dream Chaser bed lends an understated balance of opulence and simplicity. A Dry Martini finish draws attention to its parsons-shaped headboard, crafted from exquisite Koto veneers and encased in Brushed Gold. Dressed in a pale gray mohair fabric, a footboard and side rails with gently rounded corners appear to float on a Cloud-painted plinth base. Also available with curved, wood-paneled wings for a more commanding presence.