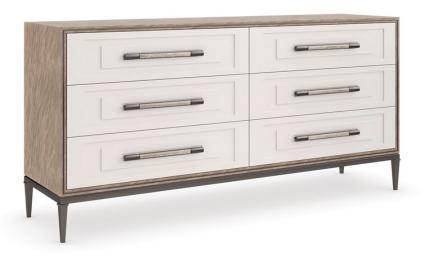

## **IMPRESSIVE**

cla-021-013

**COLLECTION: CARACOLE CLASSIC** 

**DIMENSIONS:** 72W x 19D x 35H

Designed with the utmost attention to detail and materials, this sophisticated dresser is well-suited for a casual retreat or a stately bedchamber. Stepped drawer fronts in a Pearly White finish create subtle shadow and dimension, called to attention by jewelry-like custom hardware with a ceramic inlay. Six spacious drawers are framed in Deep Bronze metal trim and encased in Silver Curupixa veneers, finished in Mountain Smoke to highlight its luxurious, figured wood grain.