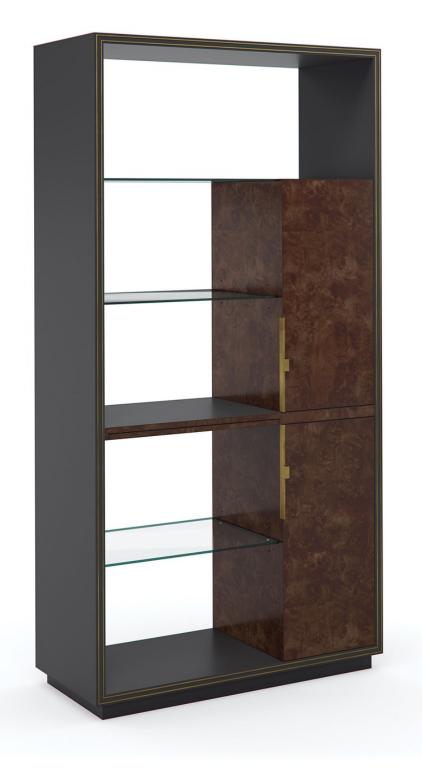

## **DOUBLE BOOKED**

**COLLECTION:** CARACOLE CLASSIC

**DIMENSIONS:** 42W x 18D x 82H

A well-crafted take on functional storage and display, this contemporary cabinet pairs warm wood tones with polished metal for a refined use of materials and finishes. Framed in a Warm Slate finish, its shadow box-like design features ample open space and adjustable glass shelves. On the right, its Sepia burl clad storage space is accented by Champagne Gold hardware, creating the appearance of an asymmetrical, box-within-a-box. For added function, the center shelf features a pullout tray for service, or a place to rest one's glass while admiring books and collectables. Both sides are fully finished, so it can function as a wall piece, or a free-floating divider.