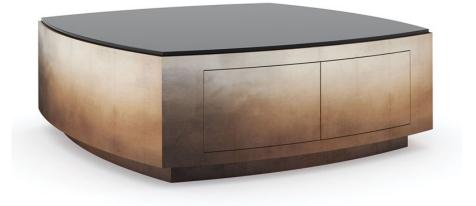

## CASE CLOSED

cla-020-402

**COLLECTION:** CARACOLE CLASSIC

DIMENSIONS: 48W x 48D x 16.5H

A masterful mix of materials and functionality, this modern cocktail table makes an alluring focal feature in an ombre silver leaf. Using the time-honored verre eglomise technique, its substantial glass top is finished in Olivette Leaf for added depth and reflection. Features two touch-latch doors on one side to keep the look clean. The interior is finished in Smokey Shadow Leaf, for functional storage that's exceptionally beautiful, inside and out.

## FINISH:

Ombre Leaf

Olivette Leaf

Smokey Shadow Paint