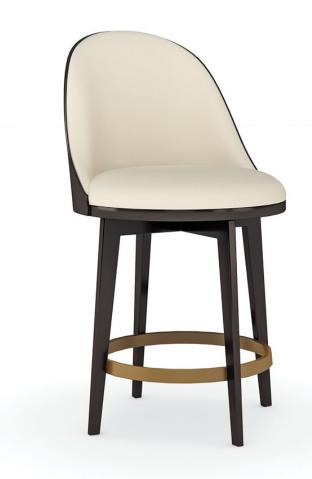

## ANOTHER ROUND COUNTER STOOL

cla-020-311

**COLLECTION:** CARACOLE CLASSIC

**DIMENSIONS:** 22.5W x 23.5D x 39.25H

Luxuriously dressed in an embossed vegan leather, this elegant modern counter stool invites you to linger over coffee and mimosas at the breakfast counter. Features a comfortably curved back in a Dark Chocolate stained wood, perfectly poised on tall tapered legs. A metal hoop in Champagne Gold, set at just the right height for getting in and out, adds shimmer and gives leverage to swivel with ease. Pairs well with elevated desks and workstations.

CONSTRUCTION: Stretcher height: 7""

FINISH:

9169-35CC