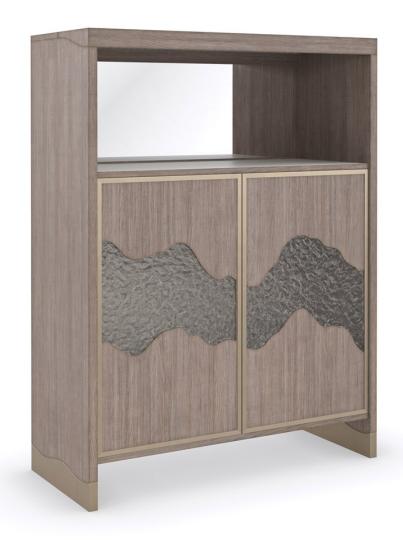

## **KEEPING THE FLOW**

cla-020-211

**COLLECTION:** CARACOLE CLASSIC

**DIMENSIONS:** 42W x 18D x 56H

A reflection of beauty and fluidity found in the natural world, this bar cabinet mixes organic materials with the soft sheen of metal. Touch-latch doors are crafted with textured acrylic panels that recall the flow of a meandering river. Elevating function, a flip top lets you access space for pouring and mixing, while a removable stone tray slides under the interior drawer for ease of serving. Offers abundant storage with adjustable glass shelves and a drawer for keeping mixing tools, coasters, and linens. A single LED light illuminates the work surface, and for added ambiance, an LED-lit interior emits a soft glow behind the decorative inset door panels.

**CONSTRUCTION:** Distance from floor to top or stone shelf"": 38""

FINISH:

Driftwood

Neutral Metallic