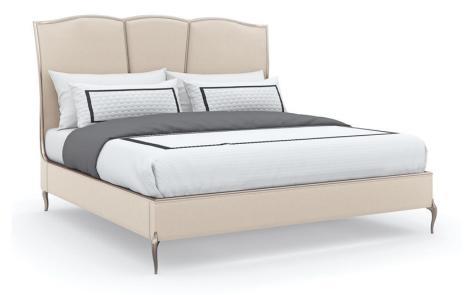

## **UN-DEUX-TROIS - KING**

cla-020-123

**COLLECTION:** CARACOLE CLASSIC

#### AVAILABLE AS:

California King King Queen

### DIMENSIONS: 84.5W x 88D x 60H

A marble wall covered in stylized rose petals was the design inspiration for this classically formal bed. Its intricately tailored headboard features a subtle curve to the back for an enveloping silhouette, embellished by a delicate wood rail in Soft Silver Paint. Dressed in a luxuriously woven performance fabric, it introduces an elegant, feminine presence, punctuated by petite cabriole-style metal legs.

**CONSTRUCTION:** Mattress Opening: 78<sup>""</sup> between side rails | 82<sup>""</sup> front of headboard to back of footboard | Floor to top of slat: 11 .25<sup>""</sup> (slat support bottom position) | Floor to top of slat: 14 .25<sup>""</sup> (slat support top position) | Floor to bottom of side rail: 7 | Floor to top of side rail: 16.25