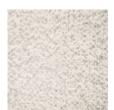

ueen

**DIMENSIONS:** 82W x 89.75D x 64H

Soft and serene in a light-toned performance fabric, this beautifully upholstered bed engages the senses with a harmonious mix of materials and finishes. Taking a cue from the shapely gingko leaf, it features a gracefully curved headboard, complemented by an undulating footboard and side rails. A Champagne Pearl finish adds subtle shimmer to its wood trim and tapered front legs. The perfect embodiment of casual glamour, with organic, flowing lines inspired by forms in nature.

**CONSTRUCTION:** Mattress Opening: 78"" between side rails | 82"" front of headboard to back of footboard | Floor to top of slat: (metal adjustable brackets) | Floor to bottom of side rail ranges from 5 to 6.5"" | Floor to top of side rail: 17.5

#### FINISH:



## FABRIC:



2818-71CC-P Performance