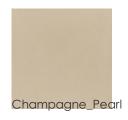

#### **AVAILABLE AS:**

King

California King

Queen

**DIMENSIONS:** 82W x 89.75D x 64H

Soft and serene in a light-toned performance fabric, this beautifully upholstered bed engages the senses with a harmonious mix of materials and finishes. Taking a cue from the shapely gingko leaf, it features a gracefully curved headboard, complemented by an undulating footboard and side rails. A Champagne Pearl finish adds subtle shimmer to its wood trim and tapered front legs. The perfect embodiment of casual glamour, with organic, flowing lines inspired by forms in nature.

#### FINISH: