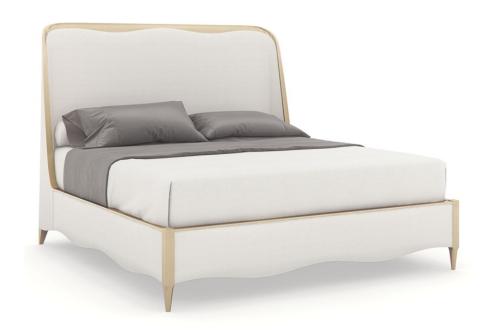

### **DEEP SLEEP - KING**

cla-020-122

**COLLECTION:** CARACOLE CLASSIC

#### **AVAILABLE AS:**

King

California King

Queen

**DIMENSIONS:** 82W x 89.75D x 64H

Soft and serene in a light-toned performance fabric, this beautifully upholstered bed engages the senses with a harmonious mix of materials and finishes. Taking a cue from the shapely gingko leaf, it features a gracefully curved headboard, complemented by an undulating footboard and side rails. A Champagne Pearl finish adds subtle shimmer to its wood trim and tapered front legs. The perfect embodiment of casual glamour, with organic, flowing lines inspired by forms in nature.

**CONSTRUCTION:** Mattress Opening: 78"" between side rails | 82"" front of headboard to back of footboard | Floor to top of slat: (metal adjustable brackets) | Floor to bottom of side rail ranges from 5 to 6.5"" | Floor to top of side rail: 17.5