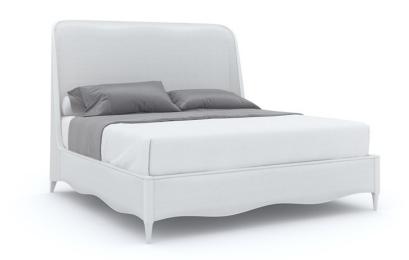

## **DEEP SLEEP - QUEEN**

cla-020-102

**COLLECTION:** CARACOLE CLASSIC

**AVAILABLE AS:** 

Queen King

California King

**DIMENSIONS:** 66W x 89.75D x 64H

Soft and serene in a light-toned performance fabric, this beautifully upholstered bed engages the senses with a harmonious mix of materials and finishes. Taking a cue from the shapely gingko leaf, it features a gracefully curved headboard, complemented by an undulating footboard and side rails. A Champagne Pearl finish adds subtle shimmer to its wood trim and tapered front legs. The perfect embodiment of casual glamour, with organic, flowing lines inspired by forms in nature.

**CONSTRUCTION:** Mattress Opening: 62"" between side rails | 82"" front of headboard to back of footboard | Floor to top of slat:"" (metal adjustable brackets) | Floor to bottom of side rail ranges from 5 to 6.5"" | Floor to top of side rail: 17.5