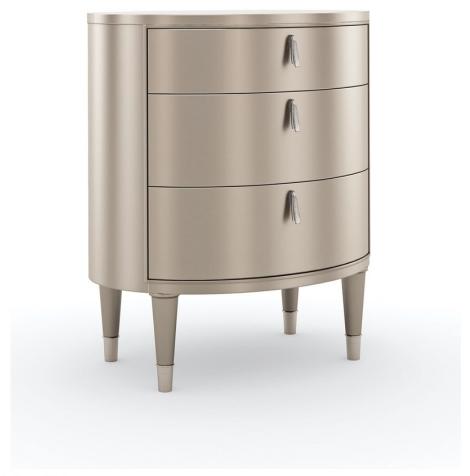

## **BEDSIDE BEAUTY**

cla-020-069

**COLLECTION:** CARACOLE CLASSIC

**DIMENSIONS:** 24W x 18D x 28H

Oval-shaped nightstand adds soft curves and subtle shimmer to bedroom interiors. Finished in an alluring Soft Silver Paint, it adds a note of glamour, accented by metal ferrules in Polished Stainless Steel. Features three soft-close drawers to neatly keep bedside essentials, books, and magazines. Elongated drawer pulls, inspired by an Art Deco jewelry pendant with a faux stone center, draw the eye with their graceful, flowing form.

**CONSTRUCTION:** Top Drawer: 4.75H x 19.75W | Bottom Drawers: 6.75H x 19.75W

FINISH:

Soft\_Silver\_Paint