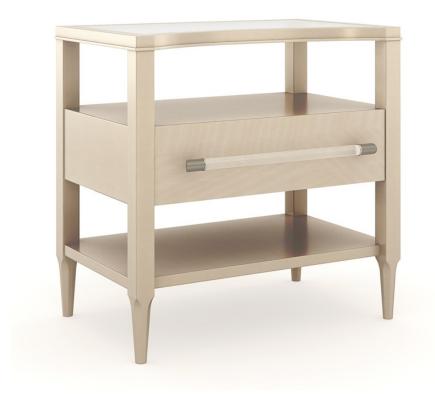

## **CLEARLY OPEN**

cla-020-063

**COLLECTION:** CARACOLE CLASSIC

**DIMENSIONS: 24W x 18D x 28H** 

Introducing a note of casual glamour, this end table brings uncompromising beauty to bedroom and living room interiors. Graceful curves converge with clean lines for a refined mix of illuminating finishes, organic textures, and materials. A crescent-shaped curve adds interest to its frosted glass top, beautifully balanced on a Champagne Pearl base. Offers open storage above and beneath a single, soft-close drawer, finished in Natural Glow to highlight the exquisite wood grain. A clear acrylic pull rod capped in Satin Nickel finishes the look with an element of distinction.

CONSTRUCTION: Drawer Front: 6.75H x 24.25W | Interior Dimensions: | Between Sides: 22 | Back of front to front of back: 13 | Top of bottom to top of side: 3.625 | Undermount Soft Close Guides