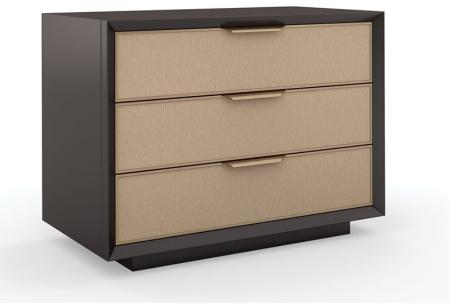

## **TRIPLE WRAP**

cla-020-062

**COLLECTION:** CARACOLE CLASSIC

DIMENSIONS: 34W x 18D x 25H

A brilliant bedside companion, this clean-lined nightstand merges minimalism with elements of mid-century modern design. Framed in a contrasting Dark Chocolate finish, three soft-closing drawers feature textured vinyl fronts, embossed with a rivulet pattern like rain trickling down a windowpane. Casting a warm glow, metal trim in Champagne Gold artfully incorporates rounded pulls to seamlessly frame each drawer. Features a USB port at the back along the top for charging convenience.

**CONSTRUCTION:** Drawer Front: 6.75H x 31.5W | Interior Dimensions: | Between Sides: 30 | Back of front to front of back: 14.25 | Top of bottom to top of side: 4.5 | Undermount Soft Close Guides

FINISH: