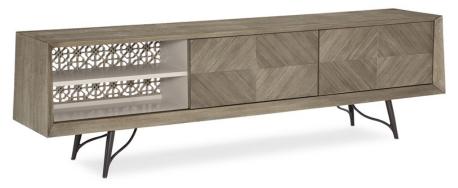

## A CUT ABOVE

cla-019-533

**COLLECTION:** CARACOLE CLASSIC

**DIMENSIONS:** 81W x 17D x 23H

Get ready to get inspired! This divine console is destined to be the motivation behind the redecoration of many living spaces. Its clean and unfussy architectural shape is accented with exquisite wood veneers, including two sliding doors featuring diamond veneer patterns. Move either door aside to create a different front look as well as reveal an interior featuring a stunning pierced metal back panel finished in Sundance Gold and an interior glass shelf. An effortlessly elegant Ash Driftwood finish highlights its wood tones while its shapely metal legs wear a rich shade of Chocolate Bronze. When it comes to statement-making furniture design, this one is truly A Cut Above.