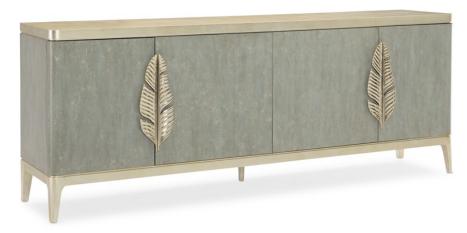

## WATERSIDE

cla-019-531

**COLLECTION:** CARACOLE CLASSIC

**DIMENSIONS:** 90W x 19D x 34H

Bring the beauty of the coast indoors with the refreshing charm of this multipurpose console. Created with an impressionistic Tranquil finish in shades of shimmering greyish-blues and soft aquas that mirror the beauty of the sea, its artful appearance creates an instant focal point. A contrasting top and base in Coastal Silver Leaf adds visual dimension. Custom-designed, asymmetrical metallic palm frond door pulls create a memorable accent. Inside the fully finished interior wears a Soft Taupe. Behind the right pair of doors you'll find wine storage while the left side interior offers a drawer and open storage.