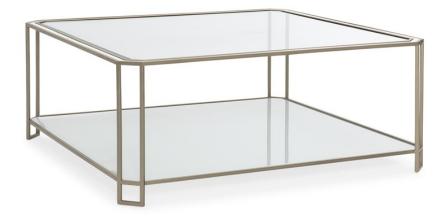

## **CENTER STAGE**

cla-019-408

**COLLECTION:** CARACOLE CLASSIC

DIMENSIONS: 42W x 42D x 17H

The essence of refinement, this captivating cocktail table deserves to be Center Stage in your home. Flawless from every angle, it elegantly combines metal and glass with highlights of white to brilliant effect. Its design begins as a crisp square frame with notched corners framing a ½-inch beveled glass top and wearing a Sundance Gold finish. An elegant touch of white inlay outlines the top rim while the open bottom shelf below features a coordinating element of tempered glass that has been back-painted in white. The resulting look is light, refreshing and amazing in its simplicity. Style it with favorite books and decorative accessories and you have a statement-making centerpiece for any seating area.