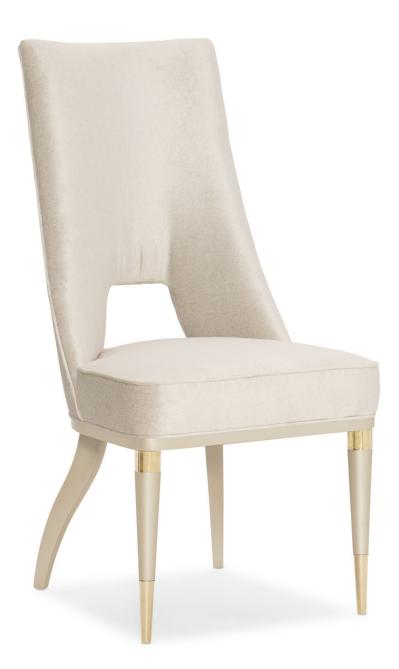

## **GUEST OF HONOR**

cla-019-281-ii **COLLECTION:** CARACOLE CLASSIC **DIMENSIONS:** 21W x 24.25D x 39.75H Everyone will feel like your Guest of Honor when you invite them to dine and relax in the comfort of this fabulous upholstered dining chair. Its tall, contemporized back is expertly tailored in a luxe neutral fabric and features a lower peek-through opening that creates instant drama. A shimmering Soft Radiance finish highlights its two unique leg styles—lending a touch of glimmer beautifully reflected in candlelight or an overhead chandelier. Like bold jewelry, metal collars and ferrules in plated Whisper of Gold accentuate each front leg to complete the ensemble.