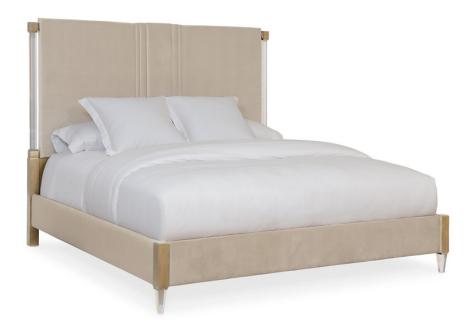

## LIGHT UP YOUR LIFE - CAL KING

cla-019-142

**COLLECTION:** CARACOLE CLASSIC

**AVAILABLE AS:** 

Queen California King Kina

**DIMENSIONS:** 81.75W x 94D x 66.5H

A stylish departure from the ordinary, this impressive upholstered bed captures the imagination. Tall acrylic headposts draw the eye upward while illuminating the room with cosmopolitan glamour. The picture of bold elegance, it features a headboard, footboard and side rails tailored to perfection in a luxurious fabric in the softest shade of sand. Glimmering touches of Smoked Bronze add reflectivity to the base of the headboard and the footboard's posts. Jewel-like acrylic front feet complete the ensemble.

**CONSTRUCTION:** Mattress Opening: 74"" x 86". | Floor to top of slat: low setting 7.75" high setting 10.5" (Adjustable metal brackets). | Floor to bottom of side rail 5.75"". | Floor to top of side rail 14.75". | Will accommodate adjustable bed frame..