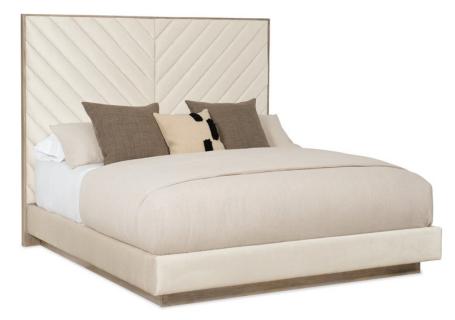

## MEET U IN THE MIDDLE - KING

cla-019-125

**COLLECTION:** CARACOLE CLASSIC

### DIMENSIONS: 84.25W x 87.25D x 68H

Bringing a modern organic feel to the well-appointed bedroom, this expressive bed is a statement-maker by design. Its tall, substantial headboard features a modern channel tufting design of converging angles that meet in the center to create a mesmerizing chevron. A wood frame in an Ash Driftwood finish provides a worthy frame. This bed's fully finished sides appear to float above the ground suspended by an exquisite wood base also wearing the easygoing elegance of Ash Driftwood.

**CONSTRUCTION:** Mattress Opening: 78<sup>""</sup> x 82". | Floor to top of slat: low setting 7.5" high setting 9.5" (Adjustable slat bearer). | Plinth base height: 4". | Floor to top of side rail 12.25".