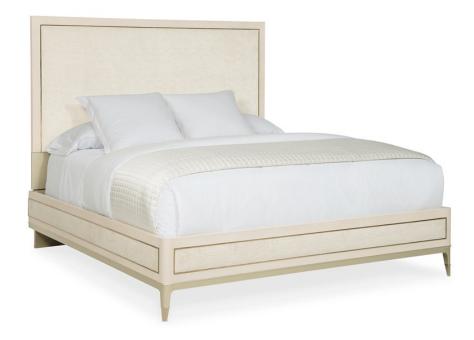

## DREAM ON AND ON - QUEEN

cla-019-103

**COLLECTION: CARACOLE CLASSIC** 

## **AVAILABLE AS:**

Queen California King Kina

**DIMENSIONS:** 64.75W x 86D x 64H

The essence of understated luxury, this stately panel bed conveys serious sophistication. Its refined countenance sets a serene mood and creates a natural focal point for a well-dressed bedroom. Finely upholstered, the headboard, footboard and siderail are accented with inset metal bar accents and Pearl Shagreen trim. An elegant shade of Taupe Paint highlights the lower headboard and base frame to ensure fabrics and bed linens are framed in style. Like jewelry completes an outfit, this bed features front feet capped with glamorous metal ferrules that catch the eye and tie the room's finishes together.

**CONSTRUCTION:** Mattress Opening:  $62^{\text{""}}$  x  $82^{\text{"}}$ . | Floor to top of slat: low setting 7.75" high setting 10.5" (Adjustable metal brackets). | Floor to bottom of side rail  $6^{\text{""}}$ . | Floor to top of side rail  $16.75^{\text{"}}$ . | Headboard height at low setting:  $56^{\text{""}}$ ; high setting:  $68^{\text{""}}$ . | Will accommodate adjustable bed frame.